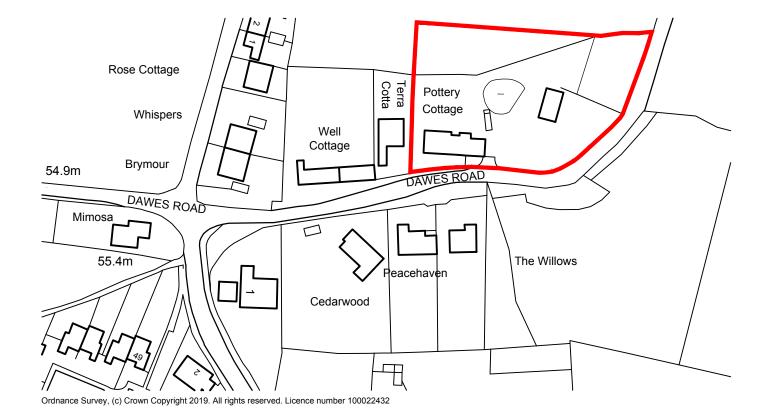

Dawes Road

Kent

Drawing Description

Site Location Plan

Scale Drawn by 1:1250@A3 BW Checked by GE May 2020

25

Scale 1:1250

50

75

100m

LONDON

HARPENDEN

Drawing Number